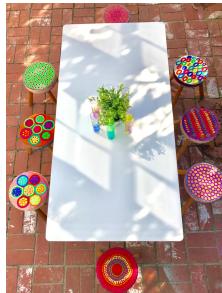

## The Modern Line

Making Parties Simple Again

Sometimes all it takes is a great table and some hand-crafted stools to get your party started! The Modern Line is the newest addition to Gentle Rentals.

Add a display table, a craft table and a signature Send In The Clowns character to make your party complete.

## Options

| Eight Is Great *     | Stylish, sleek, white-top table + modern seating for 8                                                                                                                      | \$250   |
|----------------------|-----------------------------------------------------------------------------------------------------------------------------------------------------------------------------|---------|
| On Display           | Stylish, sleek display table                                                                                                                                                | \$50    |
| Sweet 16*            | Stylish, sleek, white-top table + modern seating for 16                                                                                                                     | \$475   |
| All In *             | Stylish, sleek, white-top table +<br>modern seating for 16 + On Display                                                                                                     | \$500   |
| The Grand<br>Package | Stylish, sleek, white-top table + modern seating for 16 + On Display, 1-Hour Basic Craft Station for 20, 1.5-Hour Signature Party with Character, + Simply Styled services. | \$1,000 |