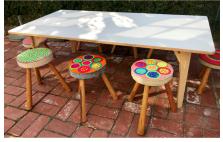

## The Modern Line

Making Parties Simple Again

Sometimes all it takes is a great table and some hand-crafted stools to get your party started! The Modern Line is the newest addition to Gentle Rentals.

Add a display table, a craft table and a signature Send In The Clowns character to make your party complete.

## Options

| Eight Is Great *     | Stylish, sleek, white-top table + modern seating for 8                                                                                                                      | \$250   |
|----------------------|-----------------------------------------------------------------------------------------------------------------------------------------------------------------------------|---------|
| On Display           | Stylish, sleek display table                                                                                                                                                | \$50    |
| Sweet 16*            | Stylish, sleek, white-top table + modern seating for 16                                                                                                                     | \$475   |
| All In *             | Stylish, sleek, white-top table +<br>modern seating for 16 + On Display                                                                                                     | \$500   |
| The Grand<br>Package | Stylish, sleek, white-top table + modern seating for 16 + On Display, 1-Hour Basic Craft Station for 20, 1.5-Hour Signature Party with Character, + Simply Styled services. | \$1,000 |