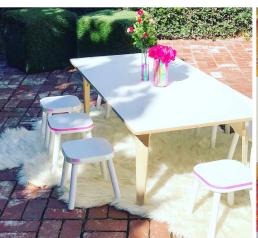

## The Modern Line

Making Parties Simple Again

Sometimes all it takes is a great table and some hand-crafted stools to get your party started! The Modern Line is the newest addition to Gentle Rentals.

Add a display table, a craft table and a signature Send In The Clowns character to make your party complete.

## Options

| Eight Is Great *     | Stylish, sleek, white-top table + modern seating for 8                                                                                                                      | \$250   |
|----------------------|-----------------------------------------------------------------------------------------------------------------------------------------------------------------------------|---------|
| On Display           | Stylish, sleek display table                                                                                                                                                | \$50    |
| Sweet 16*            | Stylish, sleek, white-top table + modern seating for 16                                                                                                                     | \$475   |
| All In *             | Stylish, sleek, white-top table +<br>modern seating for 16 + On Display                                                                                                     | \$500   |
| The Grand<br>Package | Stylish, sleek, white-top table + modern seating for 16 + On Display, 1-Hour Basic Craft Station for 20, 1.5-Hour Signature Party with Character, + Simply Styled services. | \$1,000 |