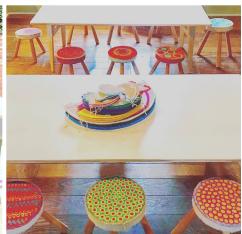

## The Modern Line

Making Parties Simple Again

Sometimes all it takes is a great table and some hand-crafted stools to get your party started! The Modern Line is the newest addition to Gentle Rentals.

Add a display table, a craft table and a signature Send In The Clowns character to make your party complete.

## Options

| Eight Is Great *     | Stylish, sleek, white-top table + modern seating for 8                                                                                                                      | \$250   |
|----------------------|-----------------------------------------------------------------------------------------------------------------------------------------------------------------------------|---------|
| On Display           | Stylish, sleek display table                                                                                                                                                | \$50    |
| Sweet 16*            | Stylish, sleek, white-top table + modern seating for 16                                                                                                                     | \$475   |
| All In *             | Stylish, sleek, white-top table +<br>modern seating for 16 + On Display                                                                                                     | \$500   |
| The Grand<br>Package | Stylish, sleek, white-top table + modern seating for 16 + On Display, 1-Hour Basic Craft Station for 20, 1.5-Hour Signature Party with Character, + Simply Styled services. | \$1,000 |